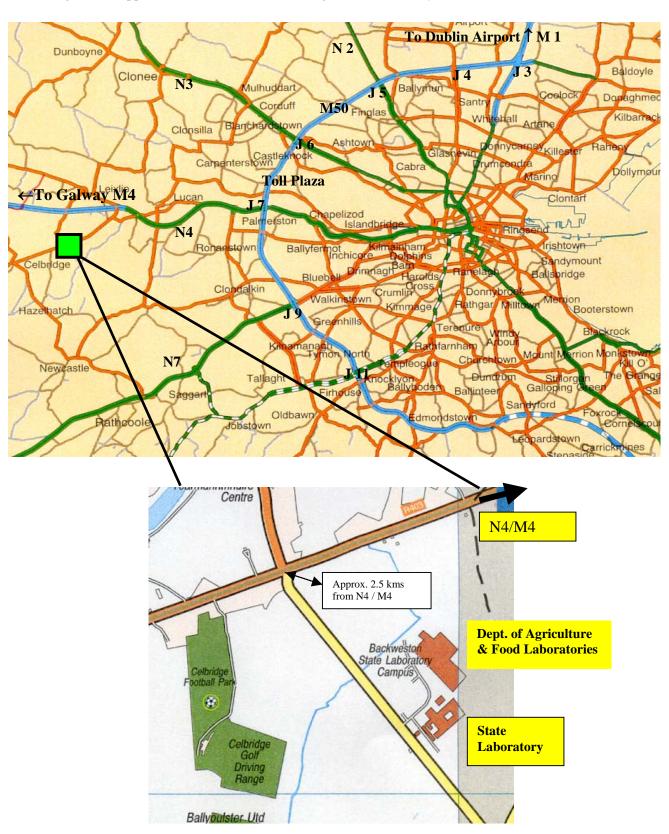

## How to find us:

The Pesticide Control Service is located in the Department of Agriculture and Food Laboratories on the Backweston Campus, which is on Stacumny Lane, off the Lucan to Celbridge road (R403). Coming out the N4 from Dublin, past the Spa Hotel and (past Kew Park and the Toyota garage), take the next slip road to the left which is the Leixlip interchange just at the start of the M4. Turn left at the T-junction towards Celbridge. After approx 2.5Km turn left at traffic lights into Stacumny Lane. Entrance is on the left.